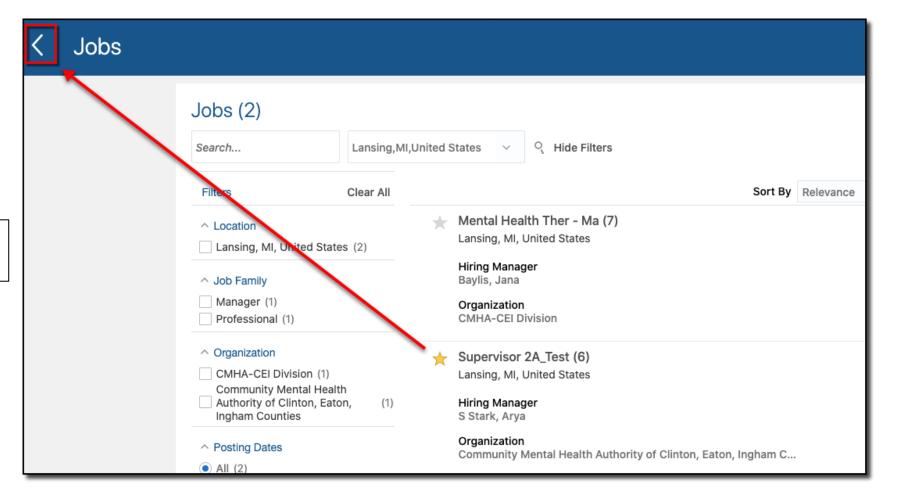

- Jobs (2) Search... Lansing, MI, United States Q Hide Filters  $\sim$ Sort By Relevance Filters Clear All  $\sim$ Mental Health Ther - Ma (7) A Location ... Lansing, MI, United States Lansing, MI, United States (2) Hiring Manager A Job Family Baylis, Jana Manager (1) Organization Professional (1) CMHA-CEI Division Organization Supervisor 2A\_Test (6) ... CMHA-CEI Division (1) ansing, MI, United States Community Mental Health **Hiring Manager** Authority of Clinton, Eaton, (1) S Stark, Arya Ingham Counties Organization Posting Dates Community Mental Health Authority of Clinton, Eaton, Ingham C ... All (2) Today (0) Less than 7 Days (0) Less than 30 Days (0)
- 4. Click the **Star** next to any job you want to save as a **Favorite**

**Note:** Upon selecting, the star will turn yellow

Greater than 30 Days (2)

5. Click the **back arrow** < to go back to the **Current Jobs** page

 The job selected and starred is displayed on the Favorite Jobs page for quick and easy viewing