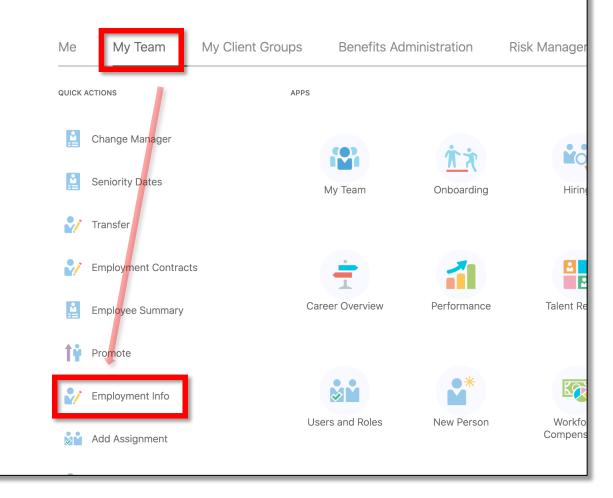

- 1. Select **My Team** to display your manager functions.
- 2. Click the **Employment Info** icon.