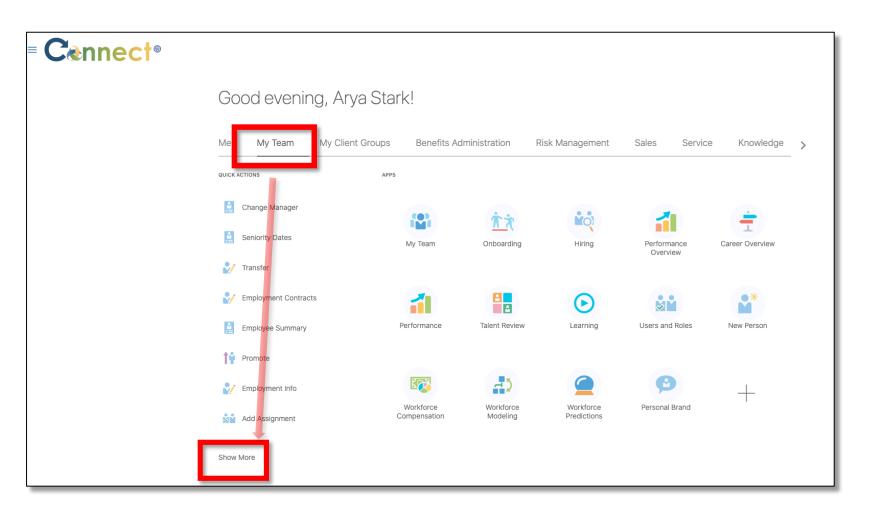

- 1. Select **My Team** to display your manager functions.
- 2. Click the **Show More** button.