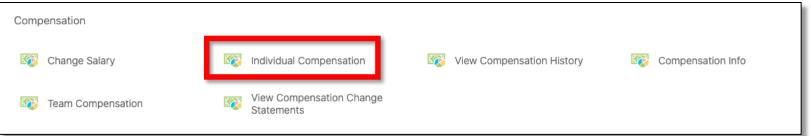

## MSS – Team Member Individual Compensation

 Scroll down the page until you see the Compensation section and select the Individual Compensation task.

Ind

4. Next, click on the employee for which you want to view
Compensation Information, either through the Direct Reports section or by using the search box.