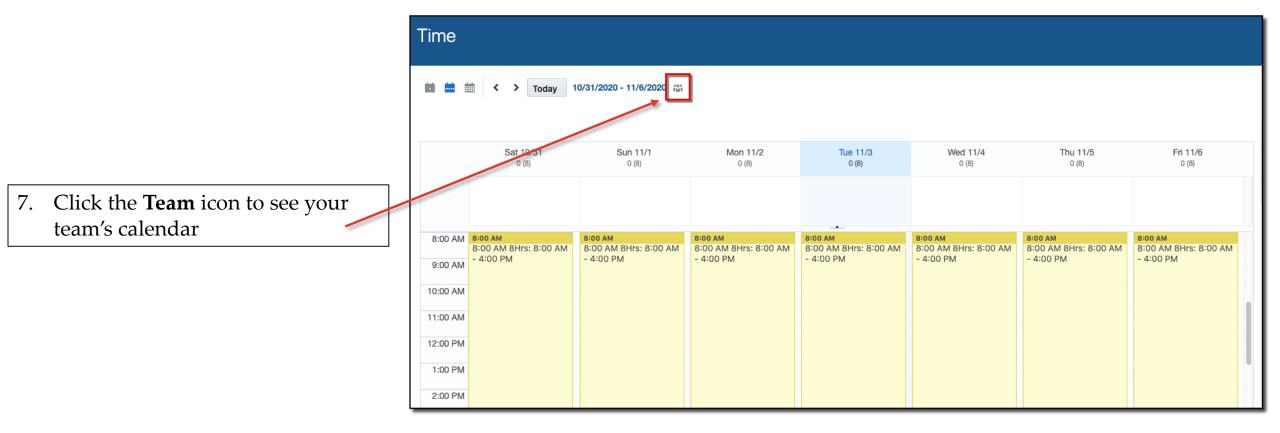

- 5. Click the **arrows** to move forward or backwards
- 6. Click **Today** to return to the current week

| Time  | 9                        |                                       |                                  |                                  |                                  |                                  |                                  |
|-------|--------------------------|---------------------------------------|----------------------------------|----------------------------------|----------------------------------|----------------------------------|----------------------------------|
| 10 ±  | i 🛗 < > Today 1          | 10/31/2020 - 11/6/2020 👪              |                                  |                                  |                                  |                                  |                                  |
|       | Sat 10/31<br>0 (8)       | Sun 11/1<br>0 (8)                     | Mon 11/2<br>0 (8)                | Tue 11/3<br>0 (8)                | Wed 11/4<br>0 (8)                | Thu 11/5<br>0 (8)                | Fri 11/6<br>0 (8)                |
|       |                          |                                       |                                  |                                  |                                  |                                  |                                  |
| 8:00  | AM 8:00 AM 8Hrs: 8:00 AM | 8:00 AM<br>8:00 AM 8Hrs: 8:00 AM      | 8:00 AM<br>8:00 AM 8Hrs: 8:00 AM | 8:00 AM<br>8:00 AM 8Hrs: 8:00 AM | 8:00 AM<br>8:00 AM 8Hrs: 8:00 AM | 8:00 AM<br>8:00 AM 8Hrs: 8:00 AM | 8:00 AM<br>8:00 AM 8Hrs: 8:00 AM |
| 9:00  | - 4:00 PM                | - 4:00 PM                             | - 4:00 PM                        | - 4:00 PM                        | - 4:00 PM                        | - 4:00 PM                        | - 4:00 PM                        |
| 10:00 | AM                       | a a a a a a a a a a a a a a a a a a a |                                  |                                  |                                  |                                  |                                  |
| 11:00 | AM                       |                                       |                                  |                                  |                                  |                                  |                                  |
| 12:00 | PM                       |                                       |                                  |                                  |                                  |                                  |                                  |
| 1:00  | PM                       |                                       |                                  |                                  |                                  |                                  |                                  |
| 2:00  | PM                       |                                       |                                  |                                  |                                  |                                  |                                  |