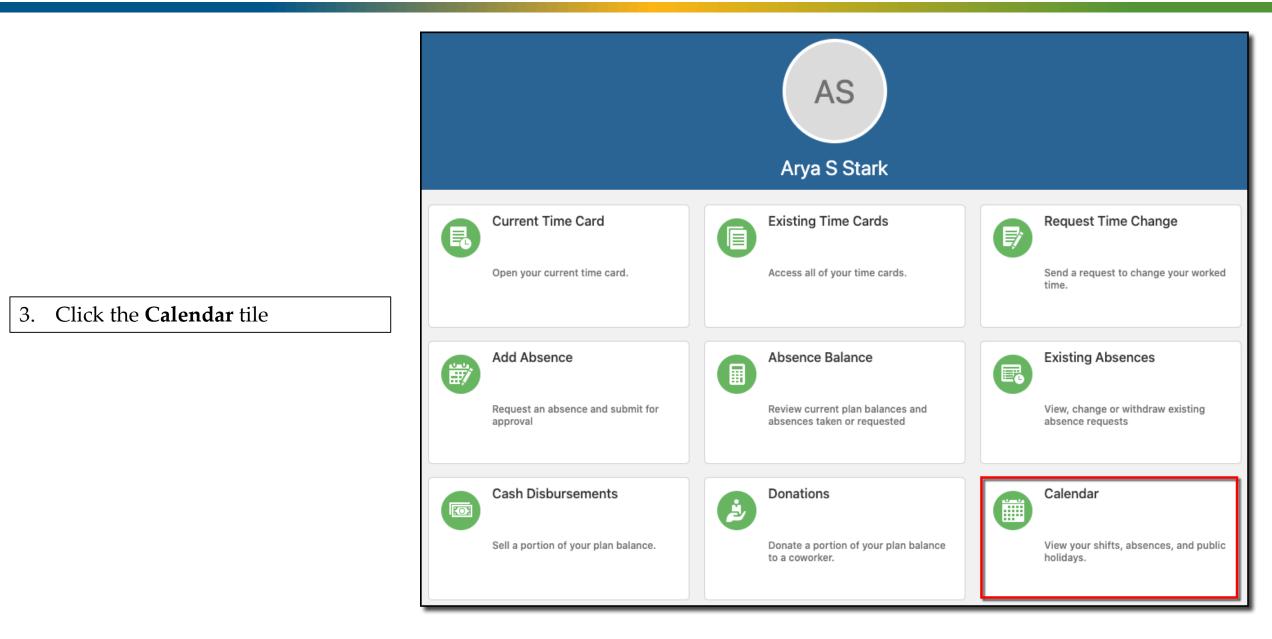

- 1. Select **Me** to display your employee functions
- 2. Click **Time and Absences**

4. Click the **Calendar** icons to change the view from daily to weekly to monthly

| Time                                                                         |                    |                                               |                                               |                                               |                                               |                                               |                                               |  |  |  |  |
|------------------------------------------------------------------------------|--------------------|-----------------------------------------------|-----------------------------------------------|-----------------------------------------------|-----------------------------------------------|-----------------------------------------------|-----------------------------------------------|--|--|--|--|
| ■                                                                            |                    |                                               |                                               |                                               |                                               |                                               |                                               |  |  |  |  |
|                                                                              | Sat 10/31<br>0 (8) | Sun 11/1<br>0 (8)                             | Mon 11/2<br>0 (8)                             | Tue 11/3<br>0 (8)                             | Wed 11/4<br>0 (8)                             | Thu 11/5<br>0 (8)                             | Fri 11/6<br>0 (8)                             |  |  |  |  |
|                                                                              |                    |                                               |                                               |                                               |                                               |                                               |                                               |  |  |  |  |
| 8:00 AM<br>9:00 AM<br>10:00 AM<br>11:00 AM<br>12:00 PM<br>1:00 PM<br>2:00 PM |                    | 8:00 AM<br>8:00 AM 8Hrs: 8:00 AM<br>- 4:00 PM | 8:00 AM<br>8:00 AM 8Hrs: 8:00 AM<br>- 4:00 PM | 8:00 AM<br>8:00 AM 8Hrs: 8:00 AM<br>- 4:00 PM | 8:00 AM<br>8:00 AM 8Hrs: 8:00 AM<br>- 4:00 PM | 8:00 AM<br>8:00 AM 8Hrs: 8:00 AM<br>- 4:00 PM | 8:00 AM<br>8:00 AM 8Hrs: 8:00 AM<br>- 4:00 PM |  |  |  |  |