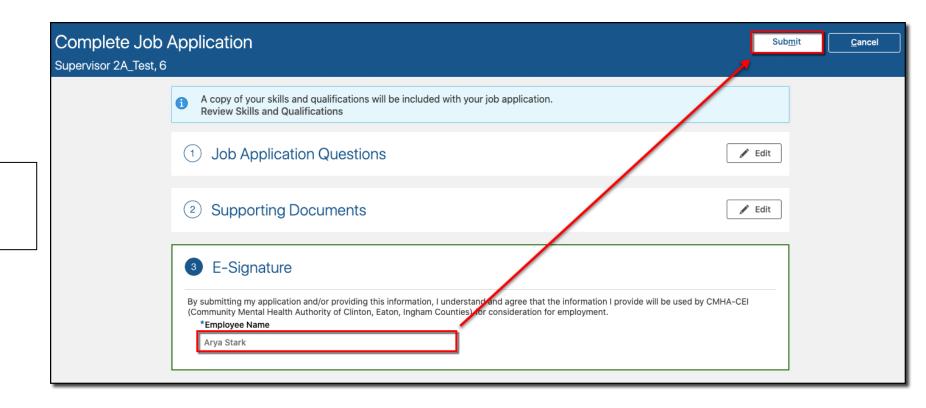

11. Enter your **E-Signature** 

12. Click Submit

13. Confirm the application was submitted successfully

**End of Procedure** 