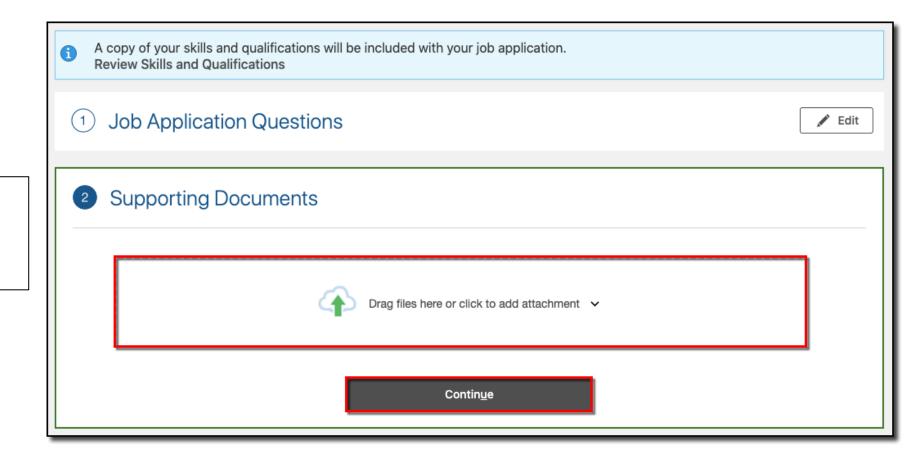

Be sure your talent profile is up-todate before applying to a job

- 7. If applicable, answer any **qualifying questions**
- 8. Click **Continue**

- 9. Drag or upload any **supporting documents** such a resume
- 10. Click Continue