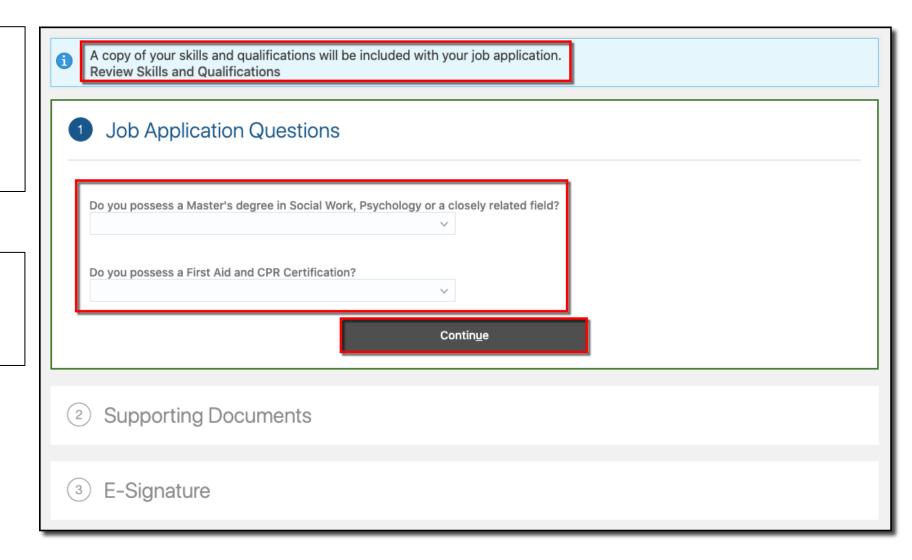

4. Click the hyperlinked **job title** for the job in which you will apply

- 5. View the **Job Info** and **Job Details**
- 6. Click **Apply**

**Note**: The skills and qualifications associated with your talent profile will be included on your application

Be sure your talent profile is up-todate before applying to a job

- 7. If applicable, answer any **qualifying questions**
- 8. Click **Continue**

- 9. Drag or upload any **supporting documents** such a resume
- 10. Click Continue