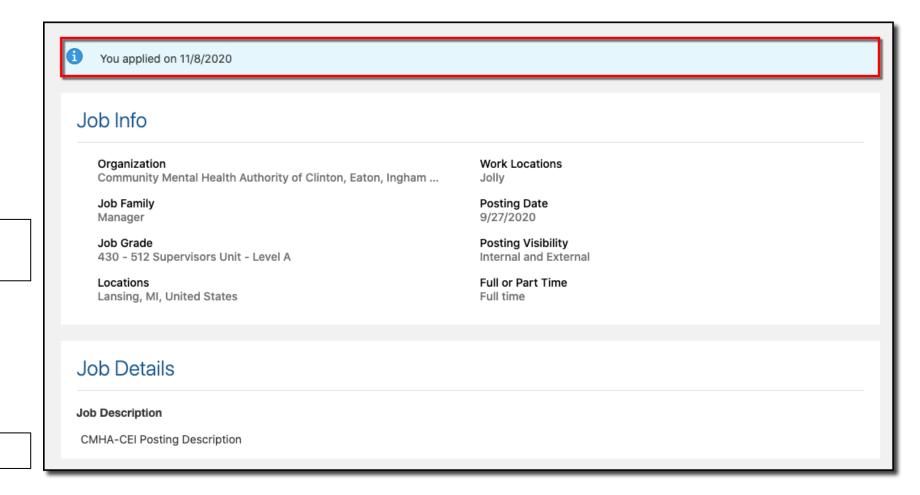

4. Click the hyperlinked **job title** for the job in which you will apply

- 5. View the **Job Info** and **Job Details**
- 6. Click **Apply**

**Note**: The skills and qualifications associated with your talent profile will be included on your application