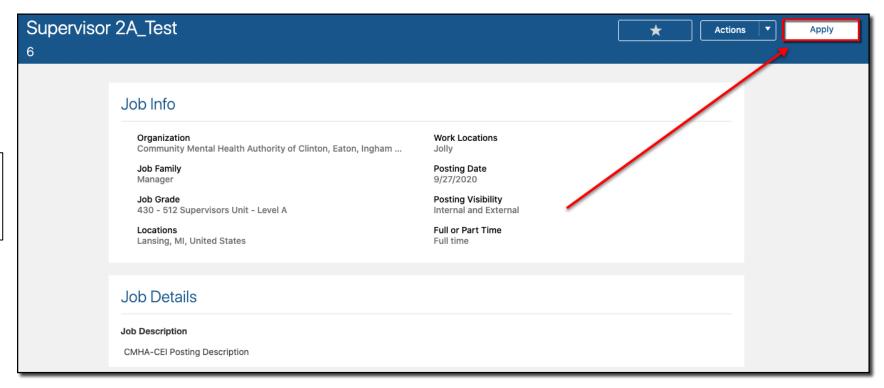

4. Click the hyperlinked **job title** for the job in which you will apply

- 5. View the **Job Info** and **Job Details**
- 6. Click **Apply**

**Note**: The skills and qualifications associated with your talent profile will be included on your application