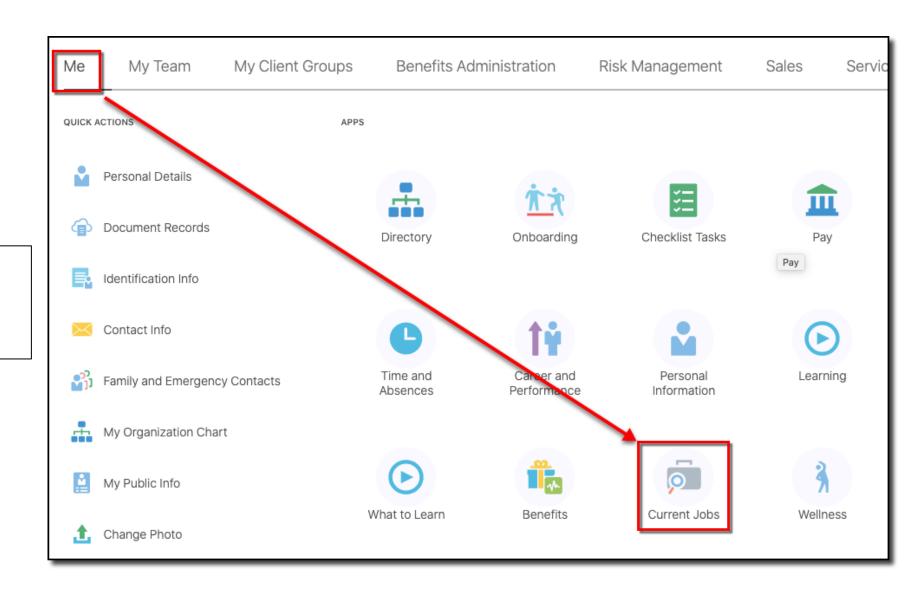

- 1. Select **Me** to display your employee functions
- 2. Click **Current Jobs**

3. Enter the desired search criteria and click the **Search** button (magnifying glass)

Search by job title, organization, or other keyw Lansing,MI,United States