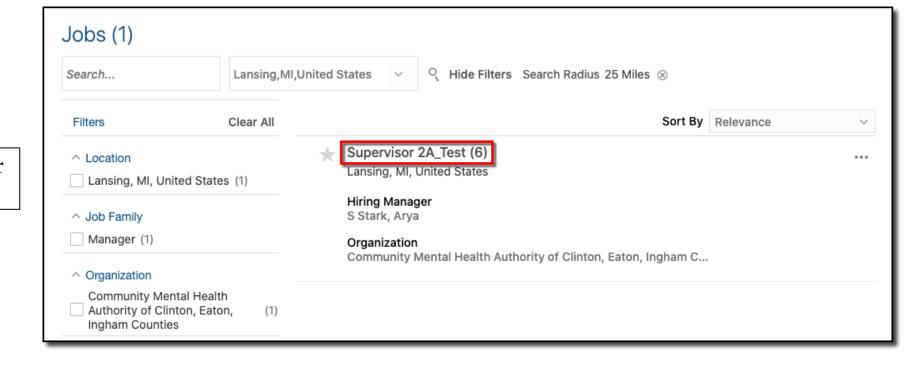

- 1. Select **Me** to display your employee functions
- 2. Click **Current Jobs**

3. Enter the desired search criteria and click the **Search** button (magnifying glass)

Search by job title, organization, or other keyw Lansing,MI,United States

4. Click the hyperlinked **job title** for the job in which you will apply

- 5. View the **Job Info** and **Job Details**
- 6. Click **Apply**

**Note**: The skills and qualifications associated with your talent profile will be included on your application