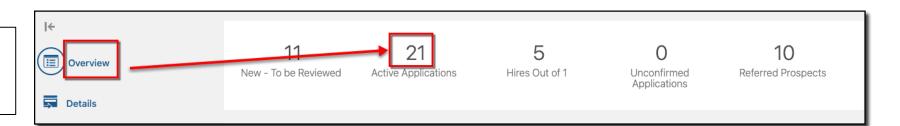

## MSS – Viewing Applicants

4. Click the desired job req

Supervisor 2A\_Test (6)

Open - Posted
Standard
Lansing, MI, United States

Applications: 21

Prospects: 11

5. From the **Overview** tab, click into any of the applicant stats to view the desired applicants