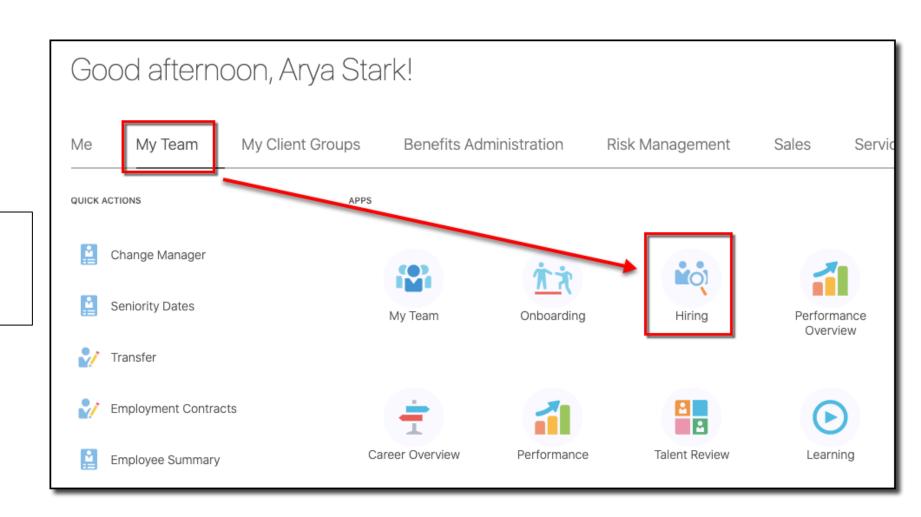

- 1. Select **My Team** to display your manager functions
- 2. Click **Hiring**





## MSS – Viewing Applicants

3. Use a **keyword** or edit the search **filters** to locate the desired job req





## MSS – Viewing Applicants

4. Click the desired job req

Supervisor 2A\_Test (6)

Open - Posted
Standard
Lansing, MI, United States

Applications: 21

Prospects: 11

5. From the **Overview** tab, click into any of the applicant stats to view the desired applicants



6. Click the name of any **applicant** to view the applicant details





7. From the **Details** tab, click the arrows to expand or collapse the content sections to review the applicant details







8. In addition to the applicant Details, click the other tabs to view the current information specific to each tab

**End of Procedure**