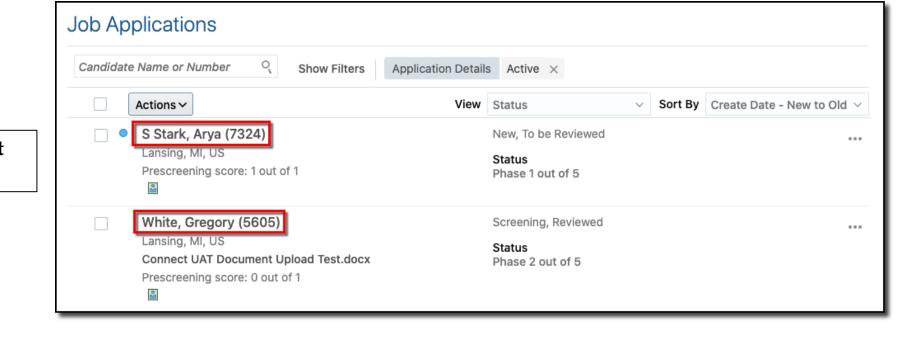

6. Click the name of any **applicant** to view the applicant details

7. From the **Details** tab, click the arrows to expand or collapse the content sections to review the applicant details

8. In addition to the applicant Details, click the other tabs to view the current information specific to each tab