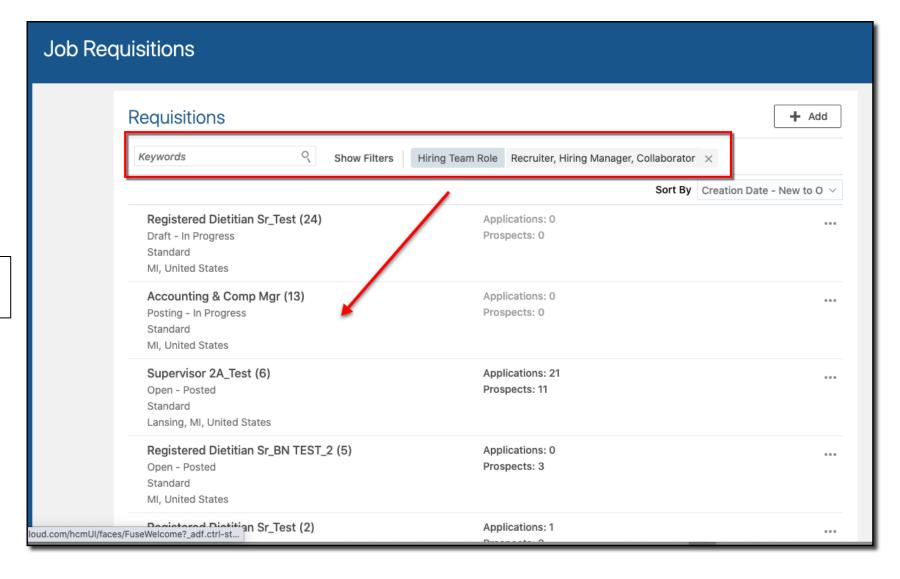

## MSS – Viewing Applicants

3. Use a **keyword** or edit the search **filters** to locate the desired job req

## MSS – Viewing Applicants

4. Click the desired job req

Supervisor 2A\_Test (6)

Open - Posted
Standard
Lansing, MI, United States

Applications: 21

Prospects: 11

5. From the **Overview** tab, click into any of the applicant stats to view the desired applicants